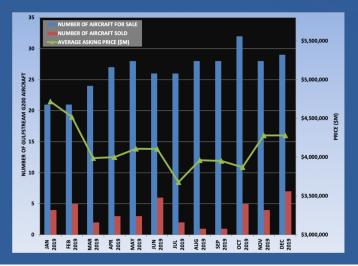

## Gulfstream G200

**Fleet Size:** 242

## **12 Month Market Snapshot**

**Aircraft For Sale:** 29

**Percentage of Fleet For Sale:** 11.98%

> **Absorption Rate:** 8 Months